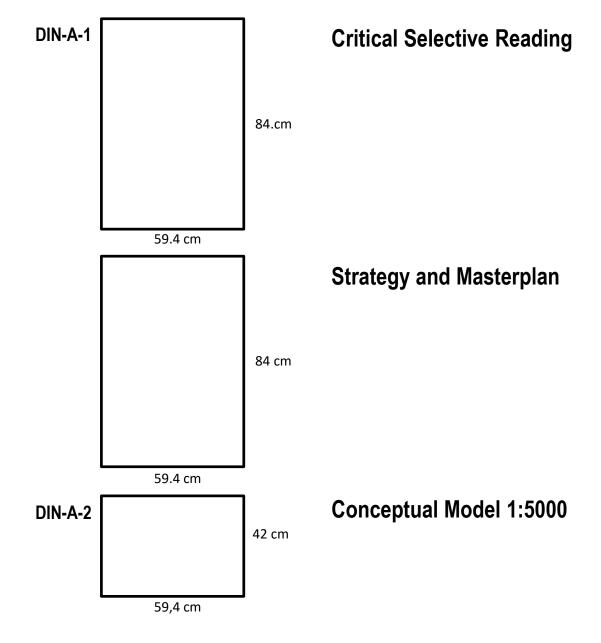

#### **Critical Selective Reading:**

Critical and Selective readings (1:50000/ 1:10000/ 1:5000 scale according to analysis)

Interpretative Diagrams, Maps, Sketches Aerial View

Cross Section(s) 1:2000

#### **Strategy and Masterplan:**

Site Strategy

1:50000 / 1:10000 / 1:5000

Masterplan 1:2000, Including: Selective Environmental Preservation, General Aerial View, Functional Program, Reference to Human Scale

Cross Section(s) 1:2000

Model: Conceptual 1:5000

Scale 1:5000 site and environment

Note that model is not only for presenting and it is not a separate process.